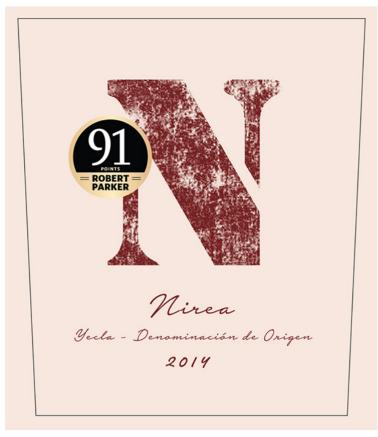

## **CLASS/TYPE DESCRIPTION**

DESSERT /PORT/SHERRY/(COOKING) WINE

AFFIX COMPLETE SET OF LABELS BELOW

Image Type:

Brand (front) or keg collar

Actual Dimensions: 2.8 inches W X 3.62 inches H

**NIREA 2014** 

60% MONASTRELL 40% GARNACHA