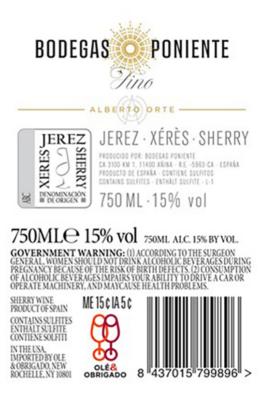

12/5/2018 OMB No. 1513-0020

OMB No. 1513-0020

| FOR TTB USE ONLY  TTB ID  18338001000182                                                                                                                                                                                                                                                                                                                                                                                                                                                                                                                         |                                                                       |                                   | DEPARTMENT OF THE TREASURY ALCOHOL AND TOBACCO TAX AND TRADE BUREAU APPLICATION FOR AND CERTIFICATION/EXEMPTION OF LABEL/BOTTLE APPROVAL                          |                                                                                    |          |                                                                                |
|------------------------------------------------------------------------------------------------------------------------------------------------------------------------------------------------------------------------------------------------------------------------------------------------------------------------------------------------------------------------------------------------------------------------------------------------------------------------------------------------------------------------------------------------------------------|-----------------------------------------------------------------------|-----------------------------------|-------------------------------------------------------------------------------------------------------------------------------------------------------------------|------------------------------------------------------------------------------------|----------|--------------------------------------------------------------------------------|
| 1. REP. ID. NO. (If any)                                                                                                                                                                                                                                                                                                                                                                                                                                                                                                                                         | <b>CT</b><br>88                                                       | <b>OR</b><br>54                   | (See Ir                                                                                                                                                           | nstructions an                                                                     | d Pape   | erwork Reduction Act Notice on Back)                                           |
| PART I - APPLICATION                                                                                                                                                                                                                                                                                                                                                                                                                                                                                                                                             |                                                                       |                                   |                                                                                                                                                                   |                                                                                    |          |                                                                                |
| 2. PLANT<br>REGISTRY/BASIC<br>PERMIT/BREWER'S<br>NO. (Required)                                                                                                                                                                                                                                                                                                                                                                                                                                                                                                  | 3. SOURCE OF PRODUCT (Required)  Domestic                             |                                   | 8. NAME AND ADDRESS OF APPLICANT AS SHOWN ON PLANT<br>REGISTRY, BASIC PERMIT OR BREWER'S NOTICE. INCLUDE APPROVED<br>DBA OR TRADENAME IF USED ON LABEL (Required) |                                                                                    |          |                                                                                |
| NY-I-15266                                                                                                                                                                                                                                                                                                                                                                                                                                                                                                                                                       | <b>✓</b> Imported                                                     |                                   | THE CLUSTER USA, OLE IMPORTS LLC<br>56 HARRISON ST SUITE 405                                                                                                      |                                                                                    |          |                                                                                |
| 4. SERIAL NUMBER (Required) 180039                                                                                                                                                                                                                                                                                                                                                                                                                                                                                                                               | 5. TYPE OF PRODUCT (Required)  wine  distilled spirits  MALT BEVERAGE |                                   | NEW ROCHELLE NY 10801 OLE & OBRIGADO (Used on label)                                                                                                              |                                                                                    |          |                                                                                |
| 6. BRAND NAME (Required)                                                                                                                                                                                                                                                                                                                                                                                                                                                                                                                                         |                                                                       | 8a. MAILING ADDRESS, IF DIFFERENT |                                                                                                                                                                   |                                                                                    |          |                                                                                |
| BODEGAS PONIENTE                                                                                                                                                                                                                                                                                                                                                                                                                                                                                                                                                 |                                                                       |                                   | -                                                                                                                                                                 |                                                                                    |          |                                                                                |
| 7. FANCIFUL NAME (If any)                                                                                                                                                                                                                                                                                                                                                                                                                                                                                                                                        |                                                                       |                                   |                                                                                                                                                                   |                                                                                    | A DDL 10 | CATION (Check applicable boy(call)                                             |
| N/A                                                                                                                                                                                                                                                                                                                                                                                                                                                                                                                                                              |                                                                       |                                   | (wine Omy)                                                                                                                                                        | a. 🗹                                                                               |          | ICATE OF LABEL APPROVAL                                                        |
| 11. WINE APPELLATION JEREZ-XERES-SHERRY                                                                                                                                                                                                                                                                                                                                                                                                                                                                                                                          |                                                                       | b. 🗆                              | "For sal                                                                                                                                                          | ICATE OF EXEMPTION FROM LABEL APPROVAL<br>e in only" (Fill in State abbreviation.) |          |                                                                                |
| 12. PHONE NUMBER 13. EMAIL ADDRESS                                                                                                                                                                                                                                                                                                                                                                                                                                                                                                                               |                                                                       |                                   |                                                                                                                                                                   | с. 🔲                                                                               |          | CTIVE LIQUOR BOTTLE APPROVAL. TOTAL BOTTLE ITY BEFORE CLOSURE (Fill in amount) |
| (914) 740-4724                                                                                                                                                                                                                                                                                                                                                                                                                                                                                                                                                   | MAGDA@                                                                | OLEIMPORT                         | d. RESUBMISSION AFTER REJECTION TTB ID. NO                                                                                                                        |                                                                                    |          |                                                                                |
| 15. SHOW ANY INFORMATION THAT IS BLOWN, BRANDED, OR EMBOSSED ON THE CONTAINER (e.g., net contents) ONLY IF IT DOES NOT APPEAR ON THE LABELS AFFIXED BELOW. ALSO, SHOW TRANSLATIONS OF FOREIGN LANGUAGE TEXT APPEARING ON LABELS.                                                                                                                                                                                                                                                                                                                                 |                                                                       |                                   |                                                                                                                                                                   |                                                                                    |          |                                                                                |
| "EL ALJIBE IS THE NAME OF THE ESTATE (WINERY AD VINEYARD) "CRIADO AND ENVEJECIDO EN LA PROPIEDAD MEANS VINIFIED AND AGED IN THE ESTATE "JEREZ DE LA FRONTERA" IS THE PLACE WHERE THE ESTATE IS LOCATED                                                                                                                                                                                                                                                                                                                                                           |                                                                       |                                   |                                                                                                                                                                   |                                                                                    |          |                                                                                |
| PART II - APPLICANT'S CERTIFICATION                                                                                                                                                                                                                                                                                                                                                                                                                                                                                                                              |                                                                       |                                   |                                                                                                                                                                   |                                                                                    |          |                                                                                |
| Under the penalties of perjury, I declare; that all statements appearing on this application are true and correct to the best of my knowledge and belief; and, that the representations on the labels attached to this form, including supplemental documents, truly and correctly represent the content of the containers to which these labels will be applied. I also certify that I have read, understood and complied with the conditions and instructions which are attached to an original TTB F 5100.31, Certificate/Exemption of Label/Bottle Approval. |                                                                       |                                   |                                                                                                                                                                   |                                                                                    |          |                                                                                |
| 16. DATE OF<br>APPLICATION<br>12/04/2018 17. SIGN/<br>(Applicate                                                                                                                                                                                                                                                                                                                                                                                                                                                                                                 | A                                                                     |                                   |                                                                                                                                                                   | IS. PRINT NAME OF APPLICANT OR<br>AUTHORIZED AGENT<br>PATRICIO MATA                |          |                                                                                |
| PART III - TTB CERTIFICATE                                                                                                                                                                                                                                                                                                                                                                                                                                                                                                                                       |                                                                       |                                   |                                                                                                                                                                   |                                                                                    |          |                                                                                |
| This certificate is issued subject to applicable laws, regulations and conditions as set forth in the instructions portion of this form.                                                                                                                                                                                                                                                                                                                                                                                                                         |                                                                       |                                   |                                                                                                                                                                   |                                                                                    |          |                                                                                |
| 19. DATE ISSUED 12/04/2018 20. AUTHORIZED SIGNATURE, ALCOHOL AND TOBACCO TAX AND TRADE BUREAU  Lan Putter                                                                                                                                                                                                                                                                                                                                                                                                                                                        |                                                                       |                                   |                                                                                                                                                                   |                                                                                    |          |                                                                                |

## **CLASS/TYPE DESCRIPTION**

DESSERT /PORT/SHERRY/(COOKING) WINE

AFFIX COMPLETE SET OF LABELS BELOW Image Type:

Brand (front) or keg collar

Actual Dimensions: 2.83 inches W X 4.17 inches H

Image Type:

Back