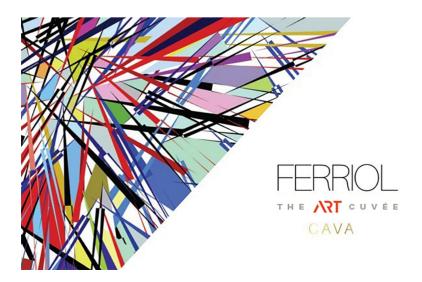

EXPIRATION DATE (If any)

**STATUS** 

THE STATUS IS APPROVED.

CLASS/TYPE DESCRIPTION

SPARKLING WINE/CHAMPAGNE

AFFIX COMPLETE SET OF LABELS BELOW

Image Type:

Brand (front) or keg collar

Actual Dimensions: 2.75 inches W X 3.15 inches H

Image Type:

Back

Actual Dimensions: 4.52 inches W X 2.75 inches H

OMB No. 1513-0020

TTB F 5100.31 (06-2016) PREVIOUS EDITIONS ARE OBSOLETE

8/21/2019