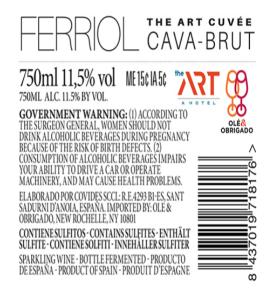

EXPIRATION DATE (If any)

**STATUS** 

THE STATUS IS APPROVED.

CLASS/TYPE DESCRIPTION

SPARKLING WINE/CHAMPAGNE

AFFIX COMPLETE SET OF LABELS BELOW

Image Type:

Brand (front) or keg collar

Actual Dimensions: 2.75 inches W X 3.15 inches H

Image Type:

Back

Actual Dimensions: 4.52 inches W X 2.75 inches H

OMB No. 1513-0020

TTB F 5100.31 (06-2016) PREVIOUS EDITIONS ARE OBSOLETE

8/21/2019