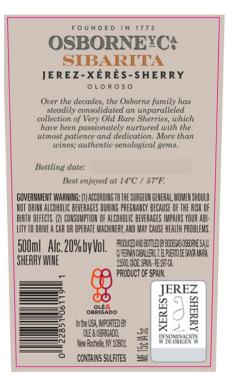

AFFIX COMPLETE SET OF LABELS BELOW Image Type: Brand (front) or keg collar

Actual Dimensions: 2.4 inches W X 3.89 inches H

Image Type:

Back Actual Dimensions: 3.38 inches W X 3.89 inches H OMB No. 1513-0020