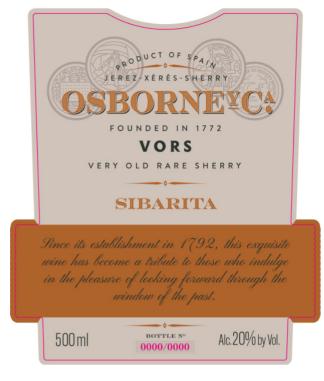

AFFIX COMPLETE SET OF LABELS BELOW Image Type: Brand (front) or keg collar

Actual Dimensions: 2.4 inches W X 3.89 inches H

Image Type:

Back Actual Dimensions: 3.38 inches W X 3.89 inches H OMB No. 1513-0020