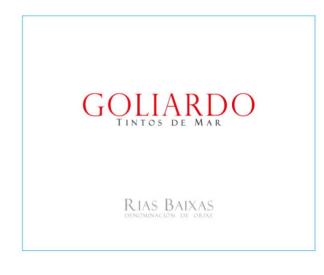

|                                          |  |

CLASS/TYPE DESCRIPTION TABLE RED WINE

## 2/25/2020

AFFIX COMPLETE SET OF LABELS BELOW Image Type: Propd (front) or kog collor

Brand (front) or keg collar Actual Dimensions: 4.13 inches W X 2.24 inches H



40%CAIÑO 20% ESPADEIRO 20%LOUREIRO 20%SOUSON

750mle 12% vol 750ml alc.12% by vol. **GOVERNMENT WARNING:** (1) ACCORDING TO THE SURGEON GENERAL WOMEN SHOULD NOT DRINK ALCOHOLIC BEVERGES DURING PREGNANCY BECAUSE OF THE RISK OF BIRTH DEFECTS. (2) CONSUMPTION OF ALCOHOLIC BEVERAGES IMPAIRS YOUR ABILITY TO DRIVE A CAR OR OPERATE MACHINERY, AND MAY CAUSE HEALTH PROBLEMS.





Image Type:

Back Actual Dimensions: 3.93 inches W X 3.14 inches H



TTB F 5100.31 (06-2016) PREVIOUS EDITIONS ARE OBSOLETE