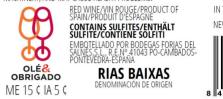

## 2/25/2020

AFFIX COMPLETE SET OF LABELS BELOW Image Type: Propd (front) or kog collor

Brand (front) or keg collar Actual Dimensions: 4.13 inches W X 2.24 inches H

40%CAIÑO 20% ESPADEIRO 20%LOUREIRO 20%SOUSON

750mle 12% vol 750ml alc.12% by vol. **GOVERNMENT WARNING:** (1) ACCORDING TO THE SURGEON GENERAL WOMEN SHOULD NOT DRINK ALCOHOLIC BEVERGES DURING PREGNANCY BECAUSE OF THE RISK OF BIRTH DEFECTS. (2) CONSUMPTION OF ALCOHOLIC BEVERAGES IMPAIRS YOUR ABILITY TO DRIVE A CAR OR OPERATE MACHINERY, AND MAY CAUSE HEALTH PROBLEMS.