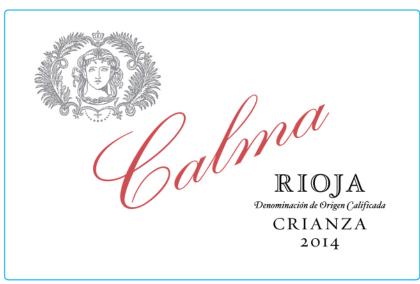

#### CLASS/TYPE DESCRIPTION

DESSERT /PORT/SHERRY/(COOKING) WINE

AFFIX COMPLETE SET OF LABELS BELOW

Image Type:

Brand (front) or keg collar

Actual Dimensions: 4.33 inches W X 3.14 inches H

# **CALMA 2014**

100% TEMPRANILLO. This smooth, smokey red with vanilla and cassis notes pairs well with charcuterie and prime rib. It is produced from vines tended in red clay and sandy limestone soil. Average temperature during the April–Oct. growing season is 16.4°C (61.5°F); annual rainfall: 465mm (18.3°). Aged 16 months in 90% French and 10% American oak barrels. Reviews and more: OleObrigado.com