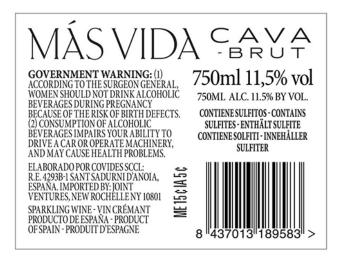

## **CLASS/TYPE DESCRIPTION**

SPARKLING WINE/CHAMPAGNE

AFFIX COMPLETE SET OF LABELS BELOW

Image Type:

Brand (front) or keg collar

Actual Dimensions: 3.34 inches W X 2.55 inches H

Image Type:

Back

Actual Dimensions: 4.52 inches W X 3.74 inches H

7/13/2020 OMB No. 1513-0020

TTB F 5100.31 (06-2016) PREVIOUS EDITIONS ARE OBSOLETE