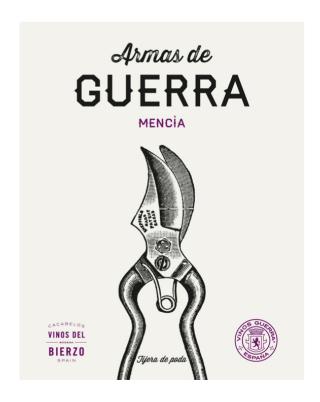

AFFIX COMPLETE SET OF LABELS BELOW Image Type:

Brand (front) or keg collar

Actual Dimensions: 3.14 inches W X 3.54 inches H

## ARMAS DE GUERRA TINTO

## 100% MENCÍA

100% MEN.CIA
3 This profound, complex red with dark
30 berry and savory notes pairs well with lamb and pancetta. It is
produced from vines planted in 1960 (on average), located in Bierzo
(Zone 1) at 550m (1,804°) elevation, growing in calcareous clay
and slate soil. Average temperature during the April-Oct. growing
season is 16.3° C (61.3° F); annual rainfall is 626mm (24.6°), 100% unoaked. Reviews and more: OleObrigado.com