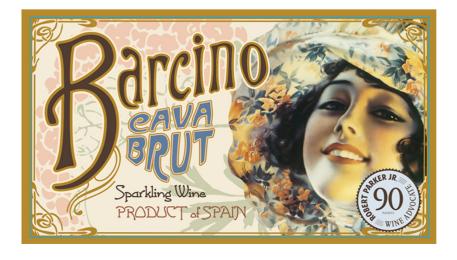

## CLASS/TYPE DESCRIPTION

SPARKLING WINE/CHAMPAGNE

AFFIX COMPLETE SET OF LABELS BELOW

Image Type:

Brand (front) or keg collar

Actual Dimensions: 2.75 inches W X 3.14 inches H

Image Type:

Back