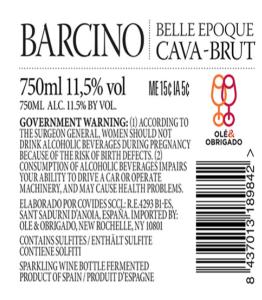

## CLASS/TYPE DESCRIPTION

SPARKLING WINE/CHAMPAGNE

AFFIX COMPLETE SET OF LABELS BELOW

Image Type:

Brand (front) or keg collar

Actual Dimensions: 2.75 inches W X 3.14 inches H

Image Type:

Back

Actual Dimensions: 4.52 inches W X 2.55 inches H

9/19/2019 OMB No. 1513-0020

TTB F 5100.31 (06-2016) PREVIOUS EDITIONS ARE OBSOLETE