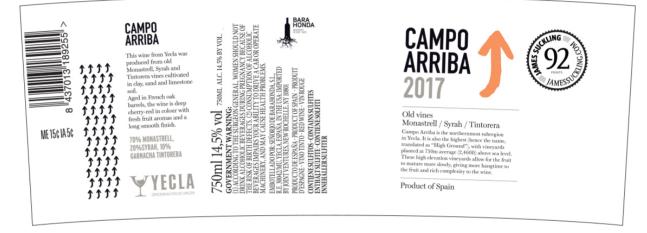

## FOR TTB USE ONLY

QUALIFICATIONS

https://www.ttbonline.gov/colasonline/viewColaDetails.do?action=publicFormDisplay&ttbid=19297001000718

EXPIRATION DATE (If

Image Type: Brand (front) or keg collar Actual Dimensions: 9.5 inches W X 3.58 inches H

Note: The image below has been reduced to fit the page. See actual dimensions above.

TTB F 5100.31 (06-2016) PREVIOUS EDITIONS ARE OBSOLETE