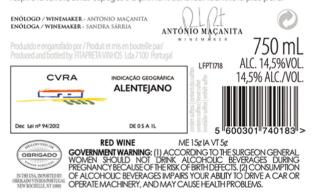

PRODUCT OF PORTUGAL | PRODUIT DU PORTUGAL VINHO REGIONAL ALENTEJANO TINTO - RED WINE - VIN ROUGE

40% ARAGONEZ | 30% ALICANTE BOUSCHET | 30% TRINCADEIRA

Nos bastidores da FITAPRETA está o enólogo António Macanita. Inovador, inconformado, idealista, coloca nos seus vinhos a sua obsessão pelo estético, pelo regresso às raízes e pela atenção ao detalhe. Cada vinho conta uma história, sabe a um pedaço de terra e as castas mostram-se sempre na sua versão mais pura.