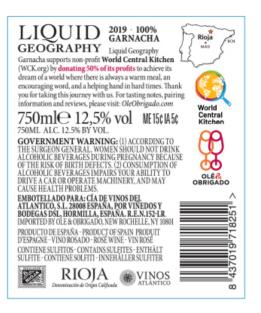

## Image Type:

Back

Actual Dimensions: 3.14 inches W X 3.74 inches H

TTB F 5100.31 (06-2016) PREVIOUS EDITIONS ARE OBSOLETE