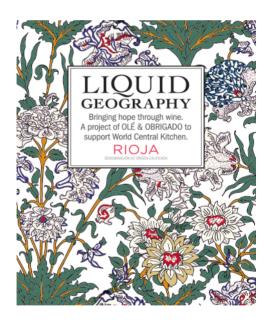

AFFIX COMPLETE SET OF LABELS BELOW

Image Type: Brand (front) or keg collar Actual Dimensions: 3.14 inches W X 3.74 inches H