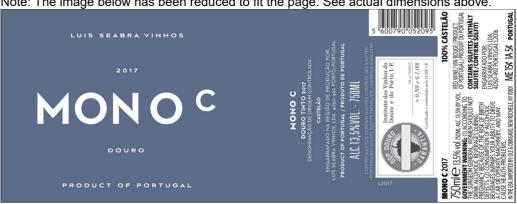

AFFIX COMPLETE SET OF LABELS BELOW

2/21/2020 OMB No. 1513-0020

Image Type:

Brand (front) or keg collar

Actual Dimensions: 8.38 inches W X 3.14 inches H

Note: The image below has been reduced to fit the page. See actual dimensions above.