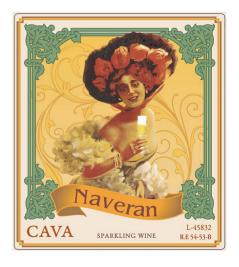

AFFIX COMPLETE SET OF LABELS BELOW

Image Type:

Brand (front) or keg collar

Actual Dimensions: 4 inches W X 2.1 inches H

## NAVERAN BRUT VINTAGE 2018 50% XARELLO, 30% MACABEO, 20% PARELLADA

1.5 L C 11.5% VOL 1.5L ALC. 11.5% BY VOL.

GOVERNMENT WARNING: (1) ACCORDING TO THE SURGEON GENERAL. WOMEN SHOULD NOT DRINK ALCOHOLIC BEVERAGES DURING PREGNANCY BECAUSE OF THE RISK OF BIRTH DEFECTS. (2) CONSUMPTION OF ALCOHOLIC BEVERAGES IMPAIRS YOUR ABILITY TO DRIVE A CAR OR OPERATE MACHINERY, AND MAY CAUSE HEALTH PROBLEMS.