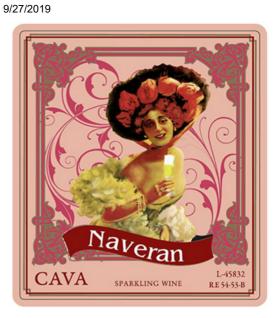

STATUS

THE STATUS IS APPROVED.

**CLASS/TYPE DESCRIPTION** 

SPARKLING WINE/CHAMPAGNE

AFFIX COMPLETE SET OF LABELS BELOW

Image Type:

Brand (front) or keg collar

Actual Dimensions: 2.99 inches W X 3.77 inches H