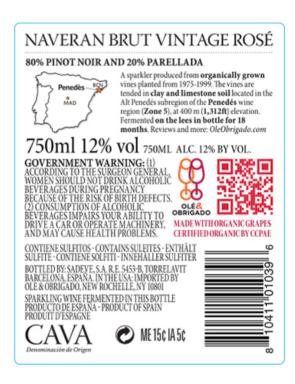

Image Type:

Back

Actual Dimensions: 2.8 inches W X 3.14 inches H

OMB No. 1513-0020

Image Type:

Other

Actual Dimensions: 1.1 inches W X 1.5 inches H

TTB F 5100.31 (06-2016) PREVIOUS EDITIONS ARE OBSOLETE