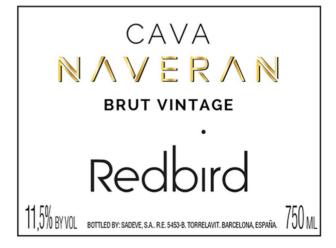

## CLASS/TYPE DESCRIPTION

SPARKLING WINE/CHAMPAGNE

AFFIX COMPLETE SET OF LABELS BELOW

Image Type:

Brand (front) or keg collar

Actual Dimensions: 2.75 inches W X 2.75 inches H

Image Type:

Back

Actual Dimensions: 3.34 inches W X 2.55 inches H

Image Type:

1/31/2020 OMB No. 1513-0020

Other

Actual Dimensions: 1.18 inches W X 1.45 inches H

TTB F 5100.31 (06-2016) PREVIOUS EDITIONS ARE OBSOLETE