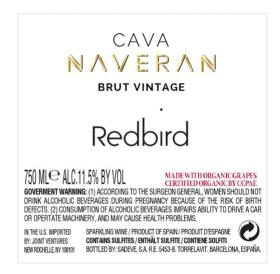

## CLASS/TYPE DESCRIPTION

SPARKLING WINE/CHAMPAGNE

AFFIX COMPLETE SET OF LABELS BELOW

Image Type:

Brand (front) or keg collar

Actual Dimensions: 2.75 inches W X 2.75 inches H

Image Type:

Back