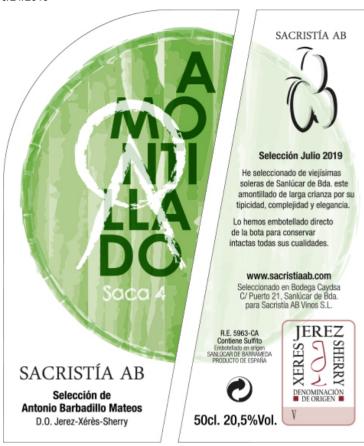

TTB labeling regulations, 27 CFR parts 4, 5, 7, and 16, as applicable.

Image Type:

**Back** 

Actual Dimensions: 3.95 inches W X 4.73 inches H

TTB F 5100.31 (06-2016) PREVIOUS EDITIONS ARE OBSOLETE