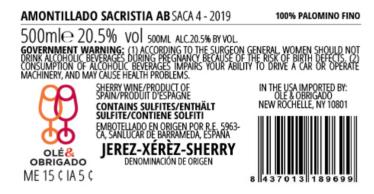

EXPIRATION DATE (If any)

**STATUS** 

THE STATUS IS APPROVED.

**CLASS/TYPE DESCRIPTION** 

DESSERT /PORT/SHERRY/(COOKING) WINE

AFFIX COMPLETE SET OF LABELS BELOW Image Type:

Brand (front) or keg collar

Actual Dimensions: 4 inches W X 2.1 inches H