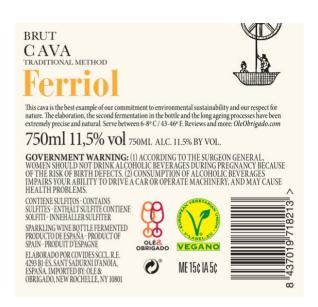

12/4/2020 OMB No. 1513-0020

OMB No. 1513-0020

|                                                                                                                       |                                                                     |                                                  |                                  |                                                                                                                   |          | OWID NO. 1913-0020                                                                        |  |  |
|-----------------------------------------------------------------------------------------------------------------------|---------------------------------------------------------------------|--------------------------------------------------|----------------------------------|-------------------------------------------------------------------------------------------------------------------|----------|-------------------------------------------------------------------------------------------|--|--|
| FOR TTI                                                                                                               | DEPARTMENT OF THE TREASURY ALCOHOL AND TOBACCO TAX AND TRADE BUREAU |                                                  |                                  |                                                                                                                   |          |                                                                                           |  |  |
| TTB ID 20337001000510                                                                                                 |                                                                     |                                                  | APPLICATION FOR AND              |                                                                                                                   |          |                                                                                           |  |  |
| 2000, 30 10000 10                                                                                                     |                                                                     | CERTIFICATION/EXEMPTION OF LABEL/BOTTLE APPROVAL |                                  |                                                                                                                   |          |                                                                                           |  |  |
|                                                                                                                       | T                                                                   | T                                                | (See I                           | nstructions and                                                                                                   |          | erwork Reduction Act Notice on Back)                                                      |  |  |
| 1. REP. ID. NO. (If any)                                                                                              | 1                                                                   | OR                                               | `                                |                                                                                                                   | ·        | ,                                                                                         |  |  |
|                                                                                                                       | 84                                                                  | 52                                               |                                  |                                                                                                                   |          |                                                                                           |  |  |
| ]                                                                                                                     |                                                                     |                                                  | <u> </u>                         |                                                                                                                   |          |                                                                                           |  |  |
| PART I - APPLICATION                                                                                                  |                                                                     |                                                  |                                  |                                                                                                                   |          |                                                                                           |  |  |
| 2. PLANT                                                                                                              |                                                                     |                                                  |                                  | 8. NAME AND ADDRESS OF APPLICANT AS SHOWN ON PLANT<br>REGISTRY, BASIC PERMIT OR BREWER'S NOTICE. INCLUDE APPROVED |          |                                                                                           |  |  |
| REGISTRY/BASIC                                                                                                        | I `                                                                 | PRODUCT (Required)                               |                                  | DBA OR TRADENAME IF USED ON LABEL (Required)                                                                      |          |                                                                                           |  |  |
| NO. (Required)                                                                                                        | Domestic                                                            | Domestic                                         |                                  |                                                                                                                   |          |                                                                                           |  |  |
| NY-I-15266                                                                                                            | Imported                                                            | ı                                                | THE CLUSTER USA, OLE IMPORTS LLC |                                                                                                                   |          |                                                                                           |  |  |
| 4 CEDIAL NUMBER                                                                                                       | E TYPE OF                                                           |                                                  |                                  | RISON ST SUITE 405                                                                                                |          |                                                                                           |  |  |
| 4. SERIAL NUMBER                                                                                                      | 5. TYPE OF PRODUCT (Required)                                       |                                                  | NEW ROCHELLE NY 10801            |                                                                                                                   |          |                                                                                           |  |  |
| 200072                                                                                                                | WINE                                                                | 1 1                                              |                                  | OLE & OBRIGADO (Used on label)                                                                                    |          |                                                                                           |  |  |
|                                                                                                                       | DISTILLED SPIRITS                                                   |                                                  |                                  |                                                                                                                   |          |                                                                                           |  |  |
|                                                                                                                       |                                                                     |                                                  |                                  |                                                                                                                   |          |                                                                                           |  |  |
|                                                                                                                       | MALI BE                                                             | VERAGE                                           |                                  |                                                                                                                   |          |                                                                                           |  |  |
| <u> </u>                                                                                                              |                                                                     |                                                  |                                  |                                                                                                                   |          |                                                                                           |  |  |
| 1 ' '                                                                                                                 | 6. BRAND NAME (Required)                                            |                                                  |                                  | 8a. MAILING ADDRESS, IF DIFFERENT                                                                                 |          |                                                                                           |  |  |
| FERRIOL                                                                                                               |                                                                     |                                                  |                                  |                                                                                                                   |          |                                                                                           |  |  |
| 7. FANCIFUL NAME (If                                                                                                  | any)                                                                |                                                  | 1                                |                                                                                                                   |          |                                                                                           |  |  |
| ECO                                                                                                                   |                                                                     |                                                  |                                  |                                                                                                                   |          |                                                                                           |  |  |
| 9. FORMULA                                                                                                            | 10. GRAPE                                                           | VARIETAL(S)                                      | (Wine Only)                      | 14. TYPE OF A                                                                                                     | APPLI    | CATION (Check applicable box(es))                                                         |  |  |
| N/A                                                                                                                   |                                                                     |                                                  |                                  | a. 🗸                                                                                                              | CERTIF   | ICATE OF LABEL APPROVAL                                                                   |  |  |
|                                                                                                                       |                                                                     |                                                  |                                  | a. <b>.</b>                                                                                                       |          |                                                                                           |  |  |
| 11. WINE APPELLATION                                                                                                  |                                                                     |                                                  |                                  | ICATE OF EXEMPTION FROM LABEL APPROVAL le in only" (Fill in State abbreviation.)                                  |          |                                                                                           |  |  |
| CAVA                                                                                                                  |                                                                     |                                                  |                                  |                                                                                                                   |          |                                                                                           |  |  |
| 12. PHONE NUMBER                                                                                                      |                                                                     | с.                                               | CAPACI                           | CTIVE LIQUOR BOTTLE APPROVAL. TOTAL BOTTLE ITY BEFORE CLOSURE (Fill in amount)                                    |          |                                                                                           |  |  |
| (914) 740-4724                                                                                                        | MAGDA@                                                              | OLEIMPORT                                        | S.COM                            | COM RESUBMISSION AFTER REJECTION                                                                                  |          |                                                                                           |  |  |
|                                                                                                                       |                                                                     |                                                  |                                  | d. TTB ID. NO                                                                                                     |          |                                                                                           |  |  |
|                                                                                                                       |                                                                     |                                                  |                                  |                                                                                                                   |          | E CONTAINER (e.g., net contents) ONLY IF                                                  |  |  |
| IT DOES NOT APPEAR ON THE LABELS AFFIXED BELOW. ALSO, SHOW TRANSLATIONS OF FOREIGN LANGUAGE TEXT APPEARING ON LABELS. |                                                                     |                                                  |                                  |                                                                                                                   |          |                                                                                           |  |  |
| ATTEANNO ON EADE                                                                                                      | LO.                                                                 |                                                  |                                  |                                                                                                                   |          |                                                                                           |  |  |
|                                                                                                                       |                                                                     | PART II -                                        | APPLICAN                         | IT'S CERTIF                                                                                                       | FICAT    | TION                                                                                      |  |  |
| Under the penalties of                                                                                                | periury I declare                                                   | o that all state                                 | ments anneau                     | ing on this anni                                                                                                  | lication | are true and correct to the best of my                                                    |  |  |
| knowledge and belief; a                                                                                               | ınd, that the rep                                                   | resentations of                                  | on the labels a                  | ttached to this f                                                                                                 | form, ir | ncluding supplemental documents, truly and                                                |  |  |
|                                                                                                                       |                                                                     |                                                  |                                  |                                                                                                                   |          | lso certify that I have read, understood and 00.31, Certificate/Exemption of Label/Bottle |  |  |
| Approval.                                                                                                             |                                                                     |                                                  |                                  | J                                                                                                                 |          | ,                                                                                         |  |  |
|                                                                                                                       | NATURE OF A                                                         | PPLICANT O                                       | R AUTHORIZ                       | ED AGENT                                                                                                          |          | 18. PRINT NAME OF APPLICANT OR                                                            |  |  |
| APPLICATION (Applic                                                                                                   |                                                                     |                                                  |                                  | AUTHORIZED AGENT                                                                                                  |          |                                                                                           |  |  |
| 12/02/2020                                                                                                            |                                                                     |                                                  |                                  |                                                                                                                   |          | PATRICIO MATA                                                                             |  |  |
|                                                                                                                       |                                                                     | PAI                                              | RT III - TTB                     | CERTIFICA                                                                                                         | ATE      |                                                                                           |  |  |
| This certificate is issue form.                                                                                       | d subject to a                                                      | pplicable law                                    | s, regulations                   | and condition                                                                                                     | ns as s  | set forth in the instructions portion of this                                             |  |  |
| 19. DATE ISSUED 20. AUTHORIZED SIGNATURE, ALCOHOL AND TOBACCO TAX AND TRADE BUREAU                                    |                                                                     |                                                  |                                  |                                                                                                                   |          |                                                                                           |  |  |
| 12/04/2020                                                                                                            |                                                                     |                                                  |                                  |                                                                                                                   |          |                                                                                           |  |  |
|                                                                                                                       | Nicole                                                              | Candelo                                          | a                                |                                                                                                                   |          |                                                                                           |  |  |
|                                                                                                                       |                                                                     |                                                  |                                  |                                                                                                                   |          |                                                                                           |  |  |
|                                                                                                                       |                                                                     |                                                  |                                  |                                                                                                                   |          |                                                                                           |  |  |
|                                                                                                                       |                                                                     |                                                  | EOD TTD                          | HEE ONLY                                                                                                          |          |                                                                                           |  |  |
|                                                                                                                       |                                                                     |                                                  | FUR LIB                          | USE ONLY                                                                                                          |          |                                                                                           |  |  |

AFFIX COMPLETE SET OF LABELS BELOW Image Type:

Brand (front) or keg collar

Actual Dimensions: 3.74 inches W X 3.54 inches H

Image Type:

Back

Actual Dimensions: 3.93 inches W X 3.54 inches H

TTB F 5100.31 (06-2016) PREVIOUS EDITIONS ARE OBSOLETE