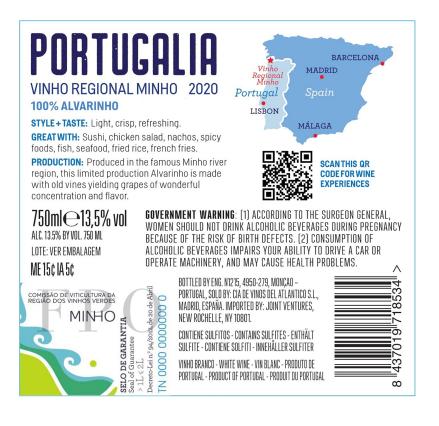

AFFIX COMPLETE SET OF LABELS BELOW

Image Type:

Brand (front) or keg collar Actual Dimensions: 4.13 inches W X 3.93 inches H

Image Type:

Back Actual Dimensions: 3.54 inches W X 3.93 inches H 5/10/2021

TTB F 5100.31 (06-2016) PREVIOUS EDITIONS ARE OBSOLETE