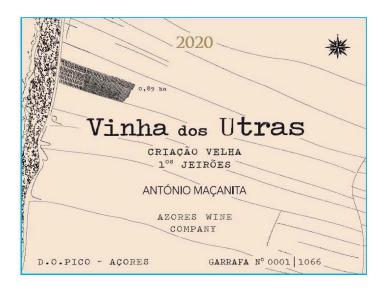

AFFIX COMPLETE SET OF LABELS BELOW Image Type:

Brand (front) or keg collar

Actual Dimensions: 3.34 inches W X 4.33 inches H

Image Type:

Back

Actual Dimensions: 4.52 inches W X 3.34 inches H

TTB F 5100.31 (06-2016) PREVIOUS EDITIONS ARE OBSOLETE