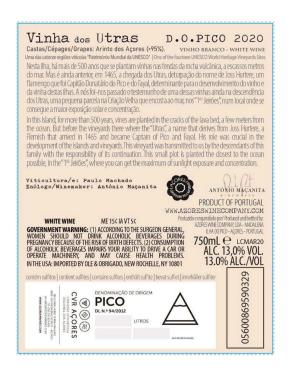

AFFIX COMPLETE SET OF LABELS BELOW Image Type:

Brand (front) or keg collar

Actual Dimensions: 3.34 inches W X 4.33 inches H

Image Type:

Back

Actual Dimensions: 4.52 inches W X 3.34 inches H

TTB F 5100.31 (06-2016) PREVIOUS EDITIONS ARE OBSOLETE