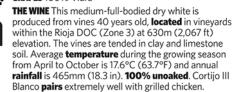

|                             |  |  |  |  |  |
| CLASS/TYPE DESCRIPTION<br>TABLE WHITE WINE                                                                                                                                                                                                                                                                                                                                                                                               |                             |  |  |  |  |  |

AFFIX COMPLETE SET OF LABELS BELOW

Image Type:

Brand (front) Actual Dimensions: 2.75 inches W X 4.75 inches H

## Cortijo III Blanco 2012

GRAPES 100% Viura



## 750ML ALC. 12.5% BY VOL. 12.5% ALC./VOL. 750 ML

GOVERNMENT WARNING: (1) ACCORDING TO THE SURGEON GENERAL, WOMEN SHOULD NOT DRINK ALCOHOLIC BEVERAGES DURING PREGNANCY BECAUSE OF THE RISK OF BIRTH DEFECTS. (2) CONSUMPTION OF ALCOHOLIC BEVERAGES IMPAIRS YOUR ABILITY TO DRIVE A CAR OR OPERATE MACHINERY, AND MAY CAUSE HEALTH PROBLEMS.



IN THE USA IMPORTED BY: OLE NEW ROCHELLE NY 10801

8

A & ALP

WHITE WINE / VIN BLANC PRODUCT OF SPAIN / PRODUIT D'ESPAGNE CONTAINS SULFITES AND MILK CASEIN ENTHÂLT SULFITE UND KASEIN AUS MILCH CONTIENE SOLFITI E CASEINA DEL LATTE







Image Type:



## Back

Actual Dimensions: 4.33 inches W X 3.6 inches H



TTB F 5100.31 (7/2012) PREVIOUS EDITIONS ARE OBSOLETE