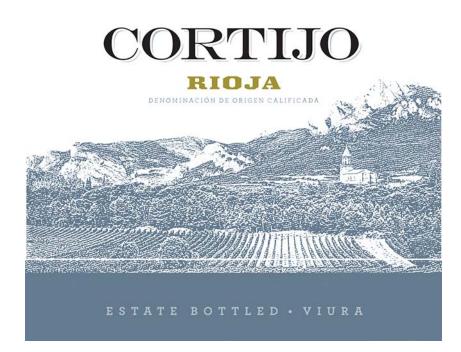

AFFIX COMPLETE SET OF LABELS BELOW

Image Type:

Brand (front) Actual Dimensions: 2.75 inches W X 4.75 inches H

## Cortijo III Blanco 2012

GRAPES 100% Viura