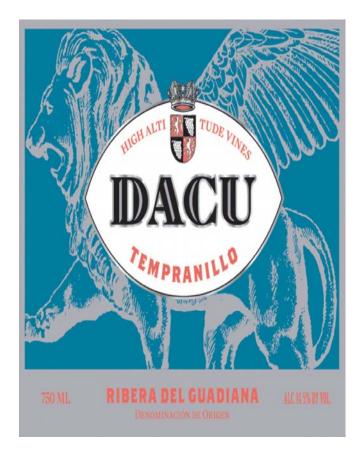

## Dacu 2011

### GRAPES 100% TEMPRANILLO

THE WINE This fruity, easy-drinking red is produced from vineyards located within the Ribera del Guadiana DO (Zone 6) at 640m (2,100 ft) elevation. The vines are tended in limestone soil. Average temperature during the growing season from April to October is 25°C (77°F) and annual rainfall is 500mm (19.68 in). Oak-aged 3 months in French oak barrels. Dacu pairs extremely well with cold meats.

### 750MLE ALC. 14.5% BY VOL. 14.5% ALC./VOL. 750 ML