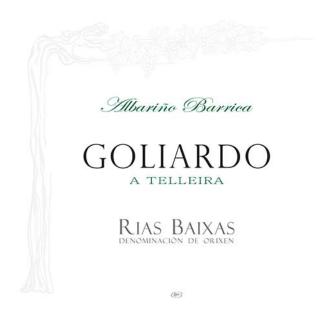

AFFIX COMPLETE SET OF LABELS BELOW

Image Type:

Brand (front)

Actual Dimensions: 3.98 inches W X 2.1 inches H

## **GOLIARDO A TELLEIRA** 2010

100% ALBARIÑO

750ML ALC. 12.5% BY VOL. 12.5% ALC./VOL., 750 ML

GOVERNMENT WARNING: (1) ACCORDING TO THE SURGEON GENERAL, WOMEN SHOULD NOT DRINK ALCOHOLIC BEVERAGES DURING PREGNANCY BECAUSE OF THE RISK OF BIRTH DEFECTS. (2) CONSUMPTION OF ALCOHOLIC BEVERAGES IMPAIRS YOUR ABILITY TO DRIVE A CAR OR OPERATE MACHINERY, AND MAY CAUSE HEALTH PROBLEMS.