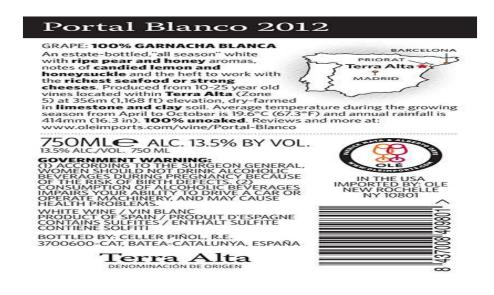

AFFIX COMPLETE SET OF LABELS BELOW

Image Type:

Brand (front)

Actual Dimensions: 4.71 inches W X 2.74 inches H

Image Type:

Back

Actual Dimensions: 3.25 inches W X 3.6 inches H

OMB No. 1513-0020 Page 3 of 3