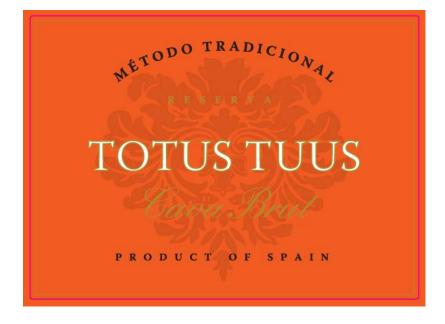

## AFFIX COMPLETE SET OF LABELS BELOW

Image Type: Back Actual Dimensions: 4.17 inches W X 3.07 inches H

Image Type: Brand (front) Actual Dimensions: 3.54 inches W X 3.22 inches H

## TOTUS TUUS Cava Brut

**GOVERNMENT WARNING:** (1) ACCORDING TO THE SURGEON GENERAL, WOMEN SHOULD NOT DRINK ALCOHOLIC BEVERAGES DURING PREGNANCY BECAUSE OF THE RISK OF BIRTH DEFECTS. (2) CONSUMPTION OF ALCOHOLIC BEVERAGES IMPAIRS YOUR ABILITY TO DRIVE A CAR OR OPERATE MACHINERY, AND MAY CAUSE HEALTH PROBLEMS.

SPARKLING WINE FERMENTED IN THIS BOTTLE, PRODUCT OF SPAIN / PRODUIT D'ESPAGNE CONTAINS SULFITES / ENTHÄLT SULFITE

## 750ML e ALC. 11.5% BY VOL. 11.5% ALC,/VOL. 750 ML

GRAPES: 40% CHARDONNAY, 18% XARELLO, 18% MACABEO, 18% PARELLADA, 6% PINOT NOIR

IN THE USA, IMPORTED BY: PENINSULA WINES NEW ROCHELLE, NY 10801 PENINSULA-WINES.COM