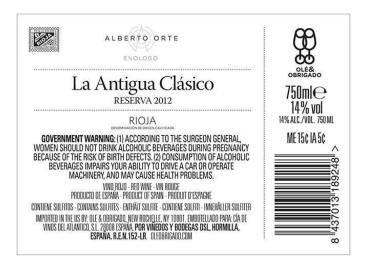

11/27/2020 OMB No. 1513-0020

AFFIX COMPLETE SET OF LABELS BELOW Image Type:

Brand (front) or keg collar

Actual Dimensions: 4.33 inches W X 3.14 inches H

Image Type:

Back

Actual Dimensions: 3.93 inches W X 2.83 inches H