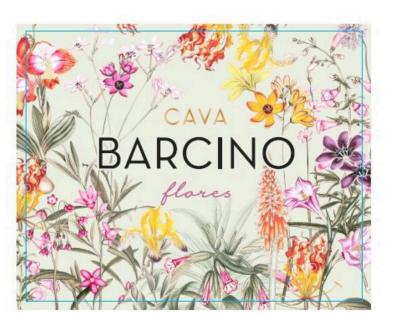

|                                                                                                                                                                                                                                  |                                                        |                                            |                                                                                                                                                                                                                      | OMB No. 1513-002                                                                                                                                                                  |  |
|----------------------------------------------------------------------------------------------------------------------------------------------------------------------------------------------------------------------------------|--------------------------------------------------------|--------------------------------------------|----------------------------------------------------------------------------------------------------------------------------------------------------------------------------------------------------------------------|-----------------------------------------------------------------------------------------------------------------------------------------------------------------------------------|--|
| FOR TTB USE ONLY  TTB ID  24149001000549                                                                                                                                                                                         |                                                        | CERTIF                                     | DEPARTMENT OF THE TREASURY ALCOHOL AND TOBACCO TAX AND TRADE BUREAU APPLICATION FOR AND CERTIFICATION/EXEMPTION OF LABEL/BOTTLE APPROVAL                                                                             |                                                                                                                                                                                   |  |
| 1. REP. ID. NO. (If any)                                                                                                                                                                                                         | CT OR 52                                               | (See In                                    | structions and Pa                                                                                                                                                                                                    | perwork Reduction Act Notice on Back)                                                                                                                                             |  |
| PART I - APPLICATION                                                                                                                                                                                                             |                                                        |                                            |                                                                                                                                                                                                                      |                                                                                                                                                                                   |  |
| 2. PLANT<br>REGISTRY/BASIC<br>PERMIT/BREWER'S<br>NO. (Required)<br>NY-I-15266                                                                                                                                                    | 3. SOURCE OF PRODUCT (Required Domestic Imported       | THE CLUST                                  | 8. NAME AND ADDRESS OF APPLICANT AS SHOWN ON PLANT REGISTR BASIC PERMIT OR BREWER'S NOTICE. INCLUDE APPROVED DBA OR TRADENAME IF USED ON LABEL (Required)  THE CLUSTER USA, OLE IMPORTS LLC 56 HARRISON ST SUITE 405 |                                                                                                                                                                                   |  |
| 4. SERIAL NUMBER                                                                                                                                                                                                                 | 5. TYPE OF PRODUC                                      | FT '                                       |                                                                                                                                                                                                                      |                                                                                                                                                                                   |  |
| (Required)<br>240504                                                                                                                                                                                                             | (Required) WINE                                        |                                            | NEW ROCHELLE NY 10801  OLE & OBRIGADO (Used on label)                                                                                                                                                                |                                                                                                                                                                                   |  |
|                                                                                                                                                                                                                                  | DISTILLED SPIRITS  MALT BEVERAGE                       |                                            |                                                                                                                                                                                                                      |                                                                                                                                                                                   |  |
| 6. BRAND NAME (Required) BARCINO FLORES                                                                                                                                                                                          |                                                        | 8a. MAILING                                | 8a. MAILING ADDRESS, IF DIFFERENT                                                                                                                                                                                    |                                                                                                                                                                                   |  |
| 7. FANCIFUL NAME (If any) BRUT                                                                                                                                                                                                   |                                                        |                                            |                                                                                                                                                                                                                      |                                                                                                                                                                                   |  |
| 9. FORMULA 10. GRAPE VARIETAL(S)                                                                                                                                                                                                 |                                                        | (S) (Wine Only)                            | 14. TYPE OF APP                                                                                                                                                                                                      | LICATION (Check applicable box(es))                                                                                                                                               |  |
| N/A                                                                                                                                                                                                                              |                                                        |                                            | a. CERTIFICATE OF LABEL APPROVAL                                                                                                                                                                                     |                                                                                                                                                                                   |  |
| 11. WINE APPELLATION (If on label) SPAIN                                                                                                                                                                                         |                                                        |                                            | b. CERTIFICATE OF EXEMPTION FROM LABEL APPROVAL "For sale in only" (Fill in State abbreviation.)                                                                                                                     |                                                                                                                                                                                   |  |
| 12. PHONE NUMBER 13. EMAIL ADDRESS                                                                                                                                                                                               |                                                        |                                            | DISTINCTIVE LIQUOR BOTTLE APPROVAL. TOTAL BOTTLE CAPACITY BEFORE CLOSURE (Fill in amount)                                                                                                                            |                                                                                                                                                                                   |  |
| (914) 740-4724                                                                                                                                                                                                                   | COMPLIANCE@OLE                                         | OBRIGADO.COM                               | d. RESUBMISSION AFTER REJECTION TTB ID. NO                                                                                                                                                                           |                                                                                                                                                                                   |  |
| 15. SHOW ANY INFORMATION THAT IS BLOWN, BRANDED, OR EMBOSSED ON THE CONTAINER (e.g., net contents) ONLY IF IT DOES NOT APPEAR ON THE LABELS AFFIXED BELOW. ALSO, SHOW TRANSLATIONS OF FOREIGN LANGUAGE TEXT APPEARING ON LABELS. |                                                        |                                            |                                                                                                                                                                                                                      |                                                                                                                                                                                   |  |
| PART II - APPLICANT'S CERTIFICATION                                                                                                                                                                                              |                                                        |                                            |                                                                                                                                                                                                                      |                                                                                                                                                                                   |  |
| knowledge and belief; an correctly represent the co                                                                                                                                                                              | d, that the representation<br>ontent of the containers | ns on the labels at<br>to which these labe | tached to this form,<br>els will be applied. I                                                                                                                                                                       | on are true and correct to the best of my including supplemental documents, truly and also certify that I have read, understood and 100.31, Certificate/Exemption of Label/Bottle |  |
| 16. DATE OF APPLICANT OR AUTHO (Application was e-filed)  17. SIGNATURE OF APPLICANT OR AUTHO (Application was e-filed)                                                                                                          |                                                        |                                            | D AGENT                                                                                                                                                                                                              | 18. PRINT NAME OF APPLICANT OR<br>AUTHORIZED AGENT<br>PATRICIO MATA                                                                                                               |  |
|                                                                                                                                                                                                                                  |                                                        | PART III - TTR                             | CERTIFICATE                                                                                                                                                                                                          |                                                                                                                                                                                   |  |
| This certificate is issued subject to applicable laws, regulations and conditions as set forth in the instructions portion of this form.                                                                                         |                                                        |                                            |                                                                                                                                                                                                                      |                                                                                                                                                                                   |  |
| 19. DATE ISSUED 20. AUTHORIZED SIGNATURE, ALCOHOL AND TOBACCO TAX AND TRADE BUREAU                                                                                                                                               |                                                        |                                            |                                                                                                                                                                                                                      |                                                                                                                                                                                   |  |
| O6/04/2024  Onisha Richardo                                                                                                                                                                                                      |                                                        |                                            |                                                                                                                                                                                                                      |                                                                                                                                                                                   |  |

## **CLASS/TYPE DESCRIPTION**

THE STATUS IS APPROVED.

SPARKLING WINE/CHAMPAGNE

AFFIX COMPLETE SET OF LABELS BELOW

Image Type:

Brand (front) or keg collar

Actual Dimensions: 2.75 inches W X 3.14 inches H

Image Type: