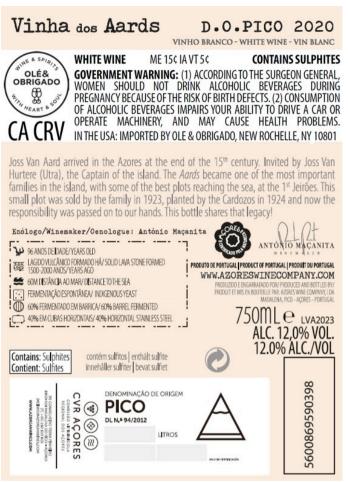

Image Type:

Back

Actual Dimensions: 4.72 inches W X 3.54 inches H

6/8/24, 11:53 OMB No. 1513-0020

TTB F 5100.31 (06-2016) PREVIOUS EDITIONS ARE OBSOLETE