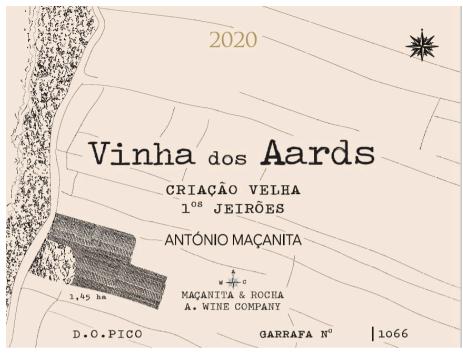

# **CLASS/TYPE DESCRIPTION**

TABLE WHITE WINE

EXPIRATION DATE (If any)

AFFIX COMPLETE SET OF LABELS BELOW

Image Type:

Brand (front) or keg collar

Actual Dimensions: 3.54 inches W X 4.92 inches H

6/8/24, 11:53 OMB No. 1513-0020