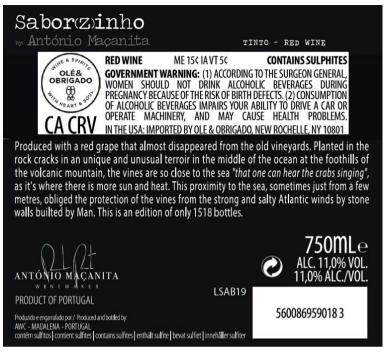

### **CLASS/TYPE DESCRIPTION**

TABLE RED WINE

EXPIRATION DATE (If any)

AFFIX COMPLETE SET OF LABELS BELOW

Image Type:

Brand (front) or keg collar

Actual Dimensions: 3.94 inches W X 3.54 inches H

Image Type:

Back

Actual Dimensions: 4.72 inches W X 3.54 inches H

6/8/24, 11:53 OMB No. 1513-0020

TTB F 5100.31 (06-2016) PREVIOUS EDITIONS ARE OBSOLETE