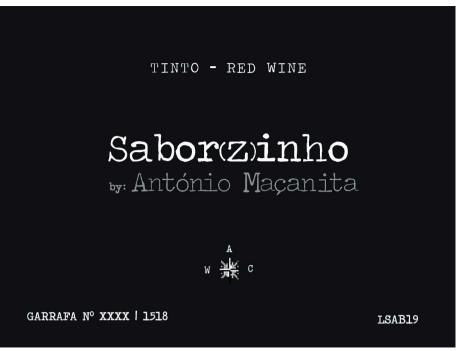

### **CLASS/TYPE DESCRIPTION**

TABLE RED WINE

EXPIRATION DATE (If any)

AFFIX COMPLETE SET OF LABELS BELOW

Image Type:

Brand (front) or keg collar

Actual Dimensions: 3.94 inches W X 3.54 inches H

Image Type:

Back

Actual Dimensions: 4.72 inches W X 3.54 inches H

6/8/24, 11:53 OMB No. 1513-0020

TTB F 5100.31 (06-2016) PREVIOUS EDITIONS ARE OBSOLETE