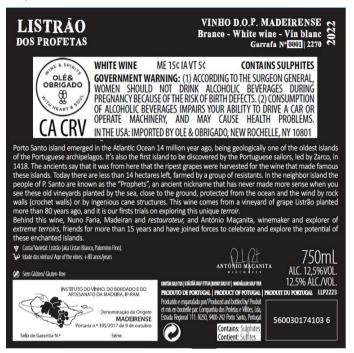

## STATUS

THE STATUS IS APPROVED.

CLASS/TYPE DESCRIPTION

TABLE WHITE WINE

EXPIRATION DATE (If any)

AFFIX COMPLETE SET OF LABELS BELOW

Image Type:

Brand (front) or keg collar

Actual Dimensions: 3.54 inches W X 3.54 inches H

Image Type:

Back

Actual Dimensions: 3.56 inches W X 3.61 inches H

TTB F 5100.31 (06-2016) PREVIOUS EDITIONS ARE OBSOLETE