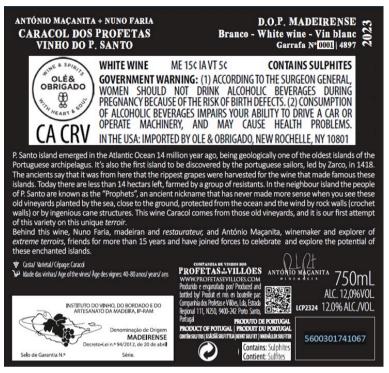

## Back

Actual Dimensions: 4.53 inches W X 4.13 inches H

D.O.P. MADEIRENSE CARACOL DOS PROFETAS ANTÓNIO MAÇANITA + NUNO FARIA VINHO DO P. SANTO

TTB F 5100.31 (06-2016) PREVIOUS EDITIONS ARE OBSOLETE