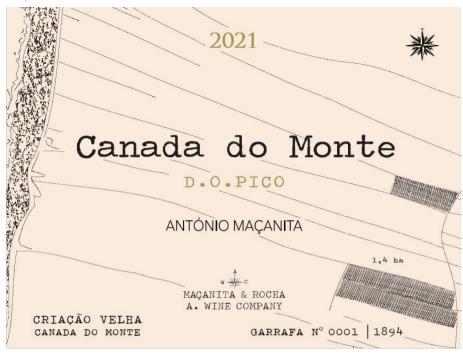

#### STATUS

THE STATUS IS APPROVED.

**CLASS/TYPE DESCRIPTION** 

**TABLE WHITE WINE** 

EXPIRATION DATE (If any)

AFFIX COMPLETE SET OF LABELS BELOW

Image Type:

Brand (front) or keg collar

Actual Dimensions: 4.92 inches W X 3.54 inches H

Image Type:

Back

Actual Dimensions: 4.72 inches W X 3.54 inches H

6/8/24, 11:51 OMB No. 1513-0020

TTB F 5100.31 (06-2016) PREVIOUS EDITIONS ARE OBSOLETE