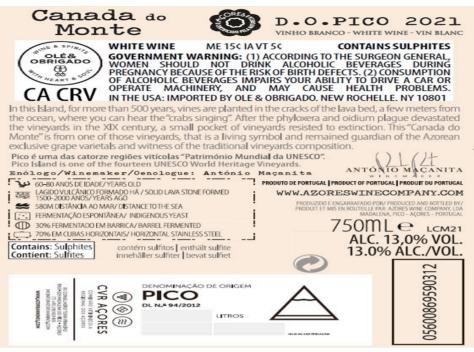

#### STATUS

THE STATUS IS APPROVED.

**CLASS/TYPE DESCRIPTION** 

**TABLE WHITE WINE** 

EXPIRATION DATE (If any)

AFFIX COMPLETE SET OF LABELS BELOW

Image Type:

Brand (front) or keg collar

Actual Dimensions: 4.92 inches W X 3.54 inches H

Image Type:

Back

Actual Dimensions: 4.72 inches W X 3.54 inches H

6/8/24, 11:51 OMB No. 1513-0020

TTB F 5100.31 (06-2016) PREVIOUS EDITIONS ARE OBSOLETE