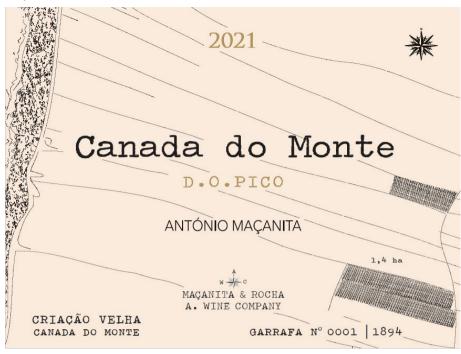

### STATUS

THE STATUS IS APPROVED.

**CLASS/TYPE DESCRIPTION** 

TABLE WHITE WINE

**EXPIRATION DATE (If any)** 

AFFIX COMPLETE SET OF LABELS BELOW

Image Type:

Brand (front) or keg collar

Actual Dimensions: 4.92 inches W X 3.54 inches H

Image Type:

Back

Actual Dimensions: 4.72 inches W X 3.54 inches H

6/8/24, 11:47 OMB No. 1513-0020

TTB F 5100.31 (06-2016) PREVIOUS EDITIONS ARE OBSOLETE