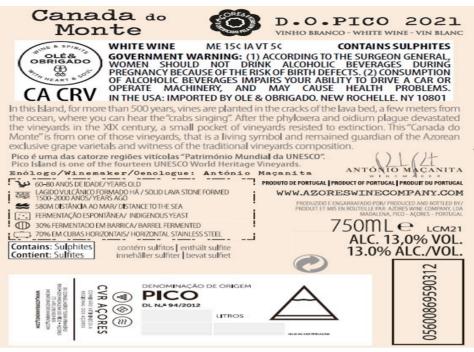

### STATUS

THE STATUS IS APPROVED.

**CLASS/TYPE DESCRIPTION** 

TABLE WHITE WINE

**EXPIRATION DATE (If any)** 

AFFIX COMPLETE SET OF LABELS BELOW

Image Type:

Brand (front) or keg collar

Actual Dimensions: 4.92 inches W X 3.54 inches H

Image Type:

Back

Actual Dimensions: 4.72 inches W X 3.54 inches H

6/8/24, 11:47 OMB No. 1513-0020

TTB F 5100.31 (06-2016) PREVIOUS EDITIONS ARE OBSOLETE