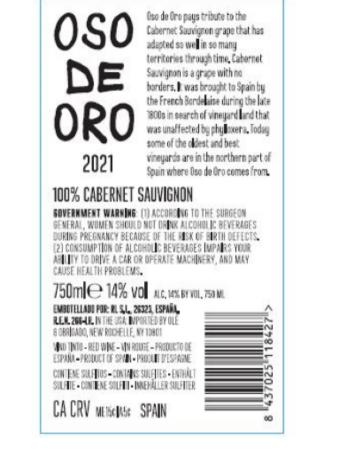

AFFIX COMPLETE SET OF LABELS BELOW Image Type:

Brand (front) or keg collar Actual Dimensions: 2.75 inches W X 4.72 inches H

Image Type:

Back Actual Dimensions: 3.34 inches W X 4.72 inches H

TTB F 5100.31 (06-2016) PREVIOUS EDITIONS ARE OBSOLETE