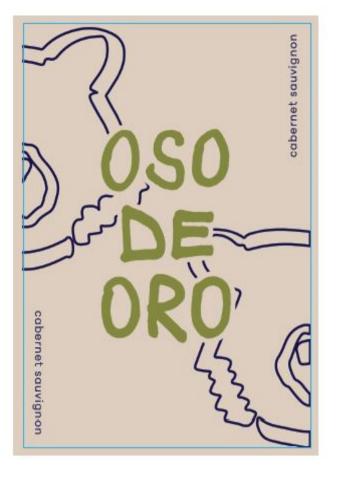

AFFIX COMPLETE SET OF LABELS BELOW Image Type:

Brand (front) or keg collar Actual Dimensions: 2.75 inches W X 4.72 inches H

Image Type:

Back Actual Dimensions: 3.34 inches W X 4.72 inches H

TTB F 5100.31 (06-2016) PREVIOUS EDITIONS ARE OBSOLETE