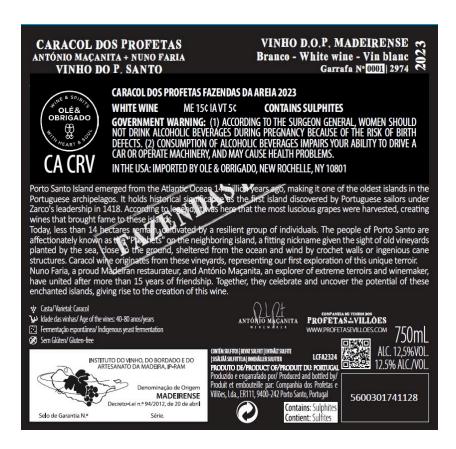

any)

**EXPIRATION DATE (If** 

**STATUS** 

THE STATUS IS APPROVED.

CLASS/TYPE DESCRIPTION

TABLE WHITE WINE

AFFIX COMPLETE SET OF LABELS BELOW

Image Type:

Brand (front) or keg collar

Actual Dimensions: 4.33 inches W X 4.22 inches H

Image Type:

Back

Actual Dimensions: 3.59 inches W X 6.19 inches H

9/20/24, 5:57 PM OMB No. 1513-0020

TTB F 5100.31 (06-2016) PREVIOUS EDITIONS ARE OBSOLETE