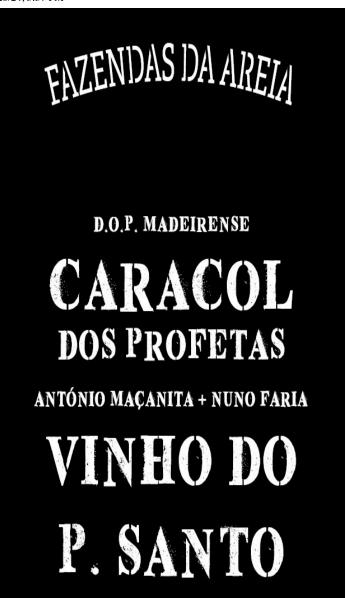

any)

**EXPIRATION DATE (If** 

**STATUS** 

THE STATUS IS APPROVED.

CLASS/TYPE DESCRIPTION

TABLE WHITE WINE

AFFIX COMPLETE SET OF LABELS BELOW

Image Type:

Brand (front) or keg collar

Actual Dimensions: 4.33 inches W X 4.22 inches H

Image Type:

Back

Actual Dimensions: 3.59 inches W X 6.19 inches H

9/20/24, 5:57 PM OMB No. 1513-0020

TTB F 5100.31 (06-2016) PREVIOUS EDITIONS ARE OBSOLETE