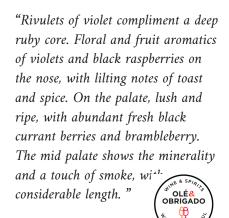

#### Carta da Fitapreta 2020

Carta

"Rivulets of violet compliment a deep ruby core. Floral and fruit aromatics of violets and black raspberries on the nose, with lilting notes of toast and spice. On the palate, lush and ripe, with abundant fresh black currant berries and brambleberry. The mid palate shows the minerality and a touch of smoke, will considerable length."