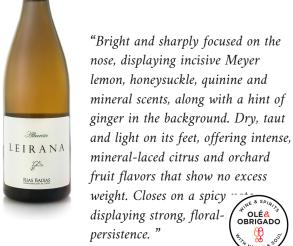

# Leirana Albariño 2021

"Bright and sharply focused on the nose, displaying incisive Meyer lemon, honeysuckle, quinine and mineral scents, along with a hint of ginger in the background. Dry, taut and light on its feet, offering intense, mineral-laced citrus and orchard fruit flavors that show no excess weight. Closes on a spicy displaying strong, floral-loghigadoo persistence."