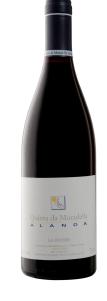

# Alanda Tinto 2012

"...A medium-bodied palate with focused, red cherry flavors, fine tannins and balanced acidity. This is supple and easy to drink, fresh and very pleasant."

### Alanda Tinto 2012

"...A medium-bodied palate with focused, red cherry flavors, fine tannins and balanced acidity. This is supple and easy to drink, fresh and very pleasant."

### Alanda Tinto 2012

"...A medium-bodied palate with focused, red cherry flavors, fine tannins and balanced acidity. This is supple and easy to drink, fresh and very pleasant."

OLÉ&