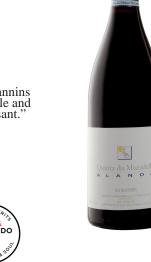

# Alanda Tinto 2012

"...A medium-bodied palate with focused, red cherry flavors, fine tannins and balanced acidity. This is supple and easy to drink, fresh and very pleasant."

### Alanda Tinto 2012

"...A medium-bodied palate with focused, red cherry flavors, fine tannins and balanced acidity. This is supple and easy to drink, fresh and very pleasant."

### Alanda Tinto 2012

"...A medium-bodied palate with focused, red cherry flavors, fine tannins and balanced acidity. This is supple and easy to drink, fresh and very pleasant."

OLÉ&